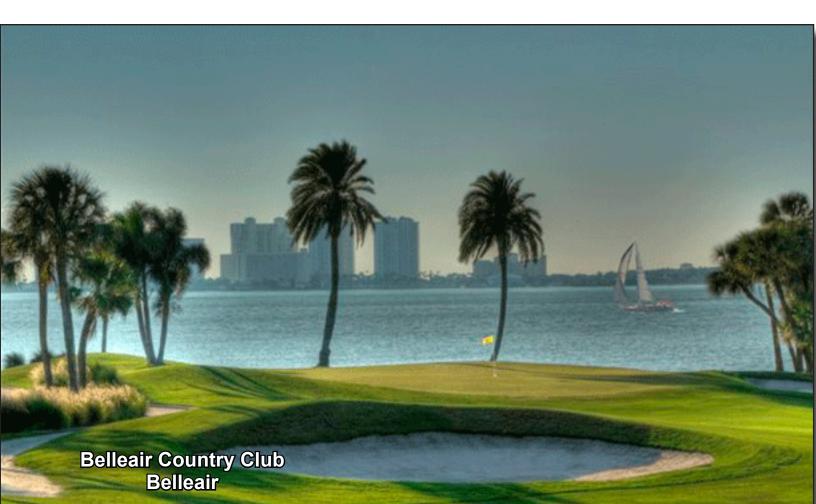

## **Boys' Junior Championship**

Belleair Country Club • Belleair July 8-10, 2014

Entries Close: May 28

Qualifying: 18-hole qualifying at 6 sites.

**Eligibility**: Open to male amateur golfers ages 13-18 as of July 10, 2014. Entrant must not have reached his 19th birthday by July 10, 2014 and must not be attending college.