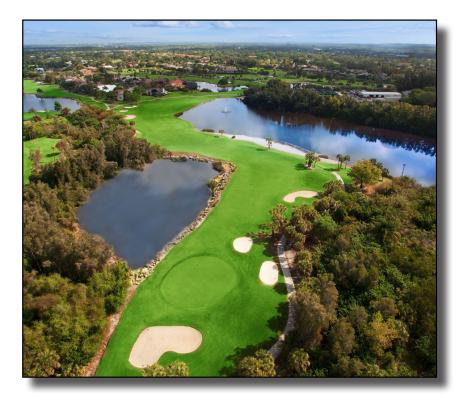

## **Mid-Amateur Championship**

The Loxahatchee Club • Jupiter October 9-12, 2014

Entries Close: August 27

Qualifying: 18-hole qualifying at 8 sites.

**Eligibility**: Must be age 25 or older as of October 9, 2014 and be a member of the FSGA.