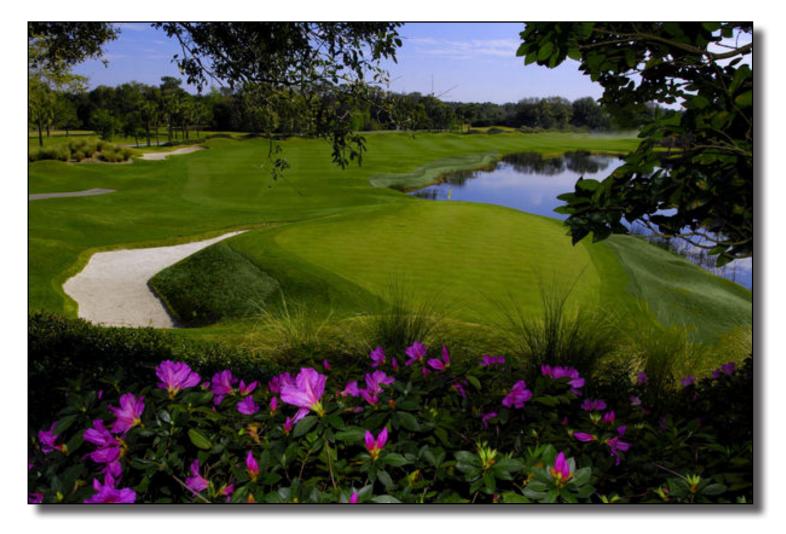

## **Four-Ball Championship**

Grand Cypress Golf Club - N/S & New Courses Orlando • July 12-13, 2014

Entries Close: May 28

Qualifying: 18-hole qualifying at 7 sites.

**Eligibility**: Entrants must both be members of the FSGA.

## **Men's Net Stroke Play Championship**

Grand Cypress Golf Club • Orlando October 4-5, 2014

Entries Close: September 17

**Eligibility**: Must be a male amateur member of the FSGA with a valid Florida GHIN handicap and have played in at least 3 One-Day events in the current calendar year.