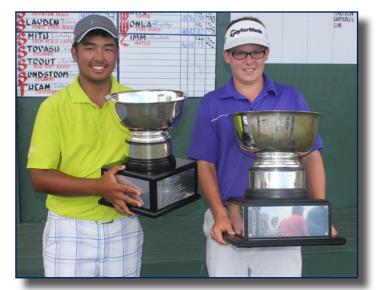

## **Boy's Junior Championship**

59th Boys Junior Amateur Championship Sara Bay CC, Sarasota, & Bradenton CC, Bradenton July 9-11, 2013

#### **Boys 16-18**

Jacob Kline, Saint Augustine - 70-70-70--210 Austen Truslow, New Smryna Bch - 69-72-70--211 Jordan Miller, Oneco - 68-72-71--211 Kevin Slayden, Ponte Vedra Bch - 69-71-74--214 Michael DeMorat, Merritt Island - 71-73-70--214 Logan Lanier, Saint Augustine - 67-72-77--216

#### **Boys 13-15**

Ryoto Furuya, Wesley Chapel - 70-72-71--213 Greyson Porter, Clearwater - 70-72-72--214 Landon Weber, Fort Myers - 71-71-74--216 Anton Serafini, Lake Mary - 70-72-75--217 Tyler Strafaci, Davie - 73-72-73--218 Eugene Hong, Orlando - 72-76-73--221

Defending Champions Ryoto Furuya & Jacob Kline