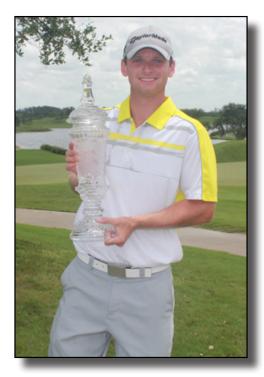

## Florida Open Championship

Defending Champion Tyler McCumber

67th Florida Open Championship Quail Valley Golf Club, Vero Beach Orchid Island Golf & Beach Club, Vero Beach July 19-21, 2013

Tyler McCumber, Ponte Vedra Bch 69-68-67--204 \$12,000 Nyasha Mauchaza, Port St Lucie 65-71-70--206 \$7,000 Chase Seiffert, Panama City 71-66-70--207 \$4,000 Rod Perry, Port Orange 70-69-68--207 \$4,000 Robert Geibel (a), Pembroke Pines 71-67-71--209 Chase Marinell (a), Cape Coral 69-73-68--210 Kevin Aylwin, New Smyrna Beach 67-72-71--210 \$2,750 Tyler Hock, Ocala 72-69-69--210 \$2,750