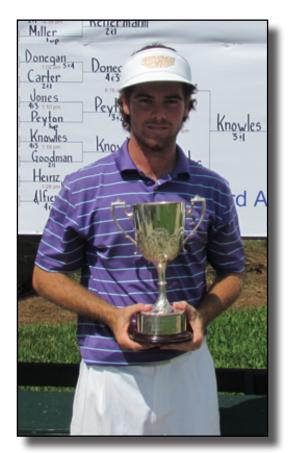

## **Amateur Match Play Championship**

The TwinEagles Club - Talon Course • Naples

July 31 - August 3, 2014

#### Amateur Match Play Qualifying Sites

- July 10 GC at North Hampton, Fernandina Beach
- July 10 Wyndemere CC, Naples
- July 15 Orange Tree GC, Orlando
- July 15 Winston Trails GC, Lake Worth
- July 16 Lake Jovita G & CC, Dade City
- July 21 Hombre GC, Panama City Beach
- July 21 Via Mizner G & CC, Boca Raton

Entries Close: June 25

Qualifying: 18-hole qualifying at 7 sites.

Eligibility: Must be a member of the FSGA.

Handicap Index: No higher than 11.4.

**Qualifying Fee:** \$65 (\$75 - members who do not have an active FSGA/GHIN Handicap). Qualifying Fee includes Entry Fee and cart fee.

**Exempt Player's Fee:** \$160 (\$170 - members who do not have an active FSGA/GHIN Handicap).

**Championship Format**: The field of 64 will play an 18 hole seeding round followed by match play.