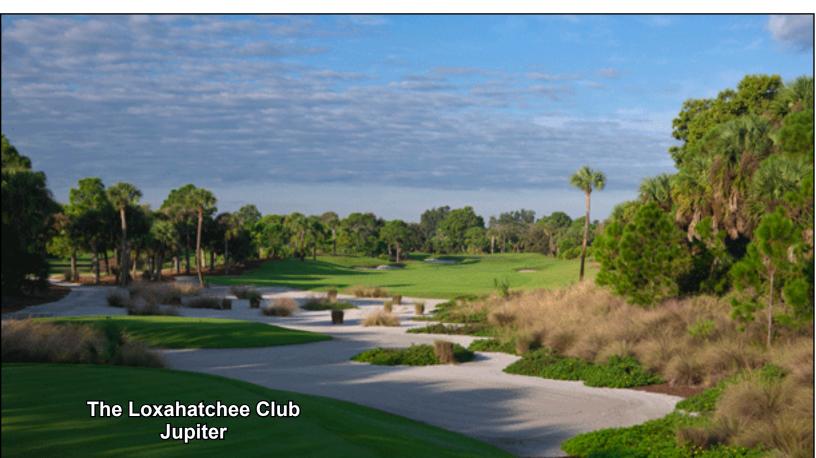

# FSGA

An official publication of the Florida State Golf Association ~2014 Men's Season Preview~

The Loxahatchee Club Site of the 33rd Mid-Amateur Championship

## **Mid-Amateur Championship**

The Loxahatchee Club • Jupiter October 9-12, 2014

Entries Close: August 27

Qualifying: 18-hole qualifying at 8 sites.

**Eligibility**: Must be age 25 or older as of October 9, 2014 and be a member of the FSGA.